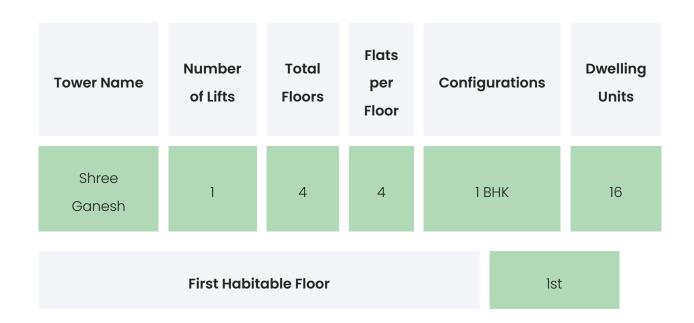

D & APPROVALS

| Last updated on the MahaRERA website | On-Going<br>Litigations | RERA Registered<br>Complaints |
|--------------------------------------|-------------------------|-------------------------------|
| NA                                   | NA                      | 1                             |

**GN SHREE GANESH** 

### **BUILDER & CONSULTANTS**

| Project Funded By | Architect | Civil Contractor |
|-------------------|-----------|------------------|
| NA                | NA        | NA               |
|                   |           |                  |

GN SHREE GANESH

### **PROJECT & AMENITIES**

| Time Line | Size | Typography |
|-----------|------|------------|
|           |      |            |

#### **Project Amenities**



GN SHREE GANESH

### **BUILDING LAYOUT**



#### Services & Safety

- Security: Security System / CCTV
- Fire Safety : NA
- Sanitation: NA
- Vertical Transportation : NA

GN SHREE GANESH

### FLAT INTERIORS

| Configuration                                                          |                                                                 | RERA Carpet Range |   |
|------------------------------------------------------------------------|-----------------------------------------------------------------|-------------------|---|
| 1 BHK                                                                  |                                                                 | 251 - 303 sqft    |   |
| Floor To Ceiling Height                                                |