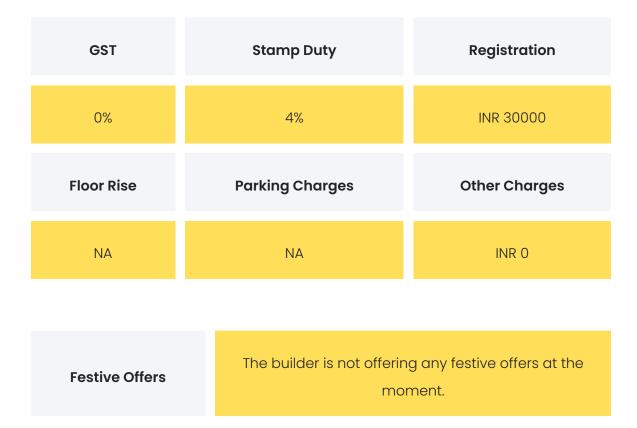

### COMMERCIALS

| Configuration | Rate Per<br>Sqft | Agreement<br>Value | Box Price                  |
|---------------|------------------|--------------------|----------------------------|
| 1 ВНК         | INR 10973.6      | INR 2755000        | INR 2892000 to<br>30500000 |

**Disclaimer:** Prices mentioned are approximate value and subject to change.